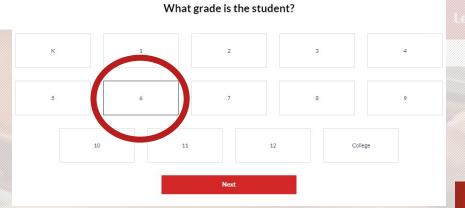

## Select Public School

entals in the US. We have more than 500 retail and affiliate those 200 dedicated educational representatives services as the country.

Select Grade Level

Get Started

- Search for School
- Confirm School
   Selection

#### An Easy Online Rental Process

- 1. Go to musicarts.com Rental Tab click "LETS' GO" 6. Select the instrument and verify Introductory Rate
- 3. Select student's grade level for next school year 8. Checkout and "Create An Account"
- 4. Select and verify school
- 5. Select "FALL" for your Delivery Time
- 2. Select "Public, Private, or Traditional School" 7. Select the needed supplies and add to cart