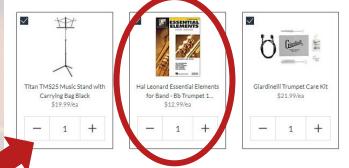

### Choose your school supplies

Music educators strongly recommend these supplies for class.

Next

ted

Lette Coll

- Order Summary
- Create a New Account

Actis Gol

- Shipping "Pickup at School"
- Free Option.

# Starter Packs include a folding music stand, and all cleaning supplies.

Care Kits have just cleaning supplies.