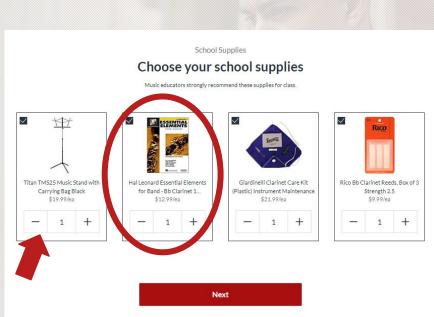

### Choose your school supplies

Music educators strongly recommend these supplies for class.

Next

ted

Lette Coll

- Order Summary
- Create a New Account

Actis Gol

- Shipping "Pickup at School"
- Free Option.

# Starter Packs include a folding music stand, and all cleaning supplies.

Care Kits have just cleaning supplies.