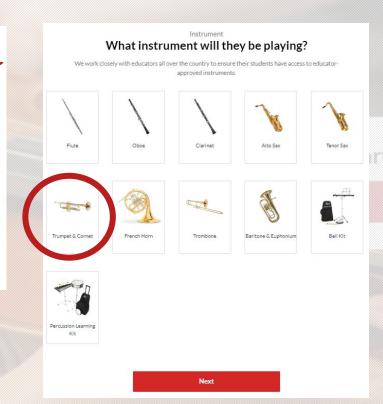

#### An Easy Online Rental Process

- 1. Go to musicarts.com Rental Tab click "LETS' GO" 6. Select the instrument and verify Introductory Rate
- 3. Select student's grade level for next school year 8. Checkout and "Create An Account"
- 4. Select and verify school
- 5. Select "FALL" for your Delivery Time
- 2. Select "Public, Private, or Traditional School" 7. Select the needed supplies and add to cart