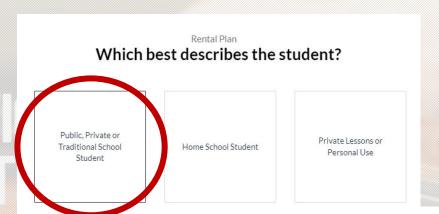

## Select Public School

entals in the US. We have more than 500 retail and affiliate those 200 dedicated educational representatives services as the country.

Select Grade Level

Get Started

- Search for School
- Confirm School
   Selection

#### An Easy Online Rental Process

- 1. Go to musicarts.com Rental Tab click "LETS' GO" 6. Select the instrument and verify Introductory Rate
- 3. Select student's grade level for next school year 8. Checkout and "Create An Account"
- 4. Select and verify school
- 5. Select "FALL" for your Delivery Time
- 2. Select "Public, Private, or Traditional School" 7. Select the needed supplies and add to cart