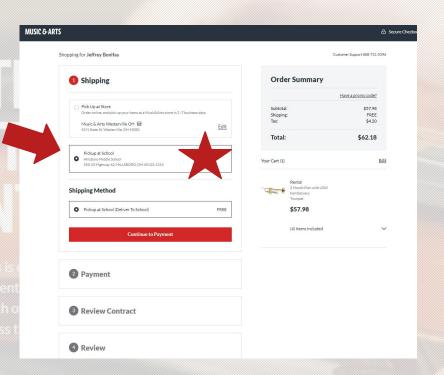

#### An Easy Online Rental Process

- 1. Go to musicarts.com Rental Tab click "LETS' GO" 6. Select the instrument and verify Introductory Rate
- 3. Select student's grade level for next school year 8. Checkout and "Create An Account"
- 4. Select and verify school
- 5. Select "FALL" for your Delivery Time
- 2. Select "Public, Private, or Traditional School" 7. Select the needed supplies and add to cart

  - 9. Select "Pick up at School" for your Shipping Option
  - 10. Complete Payment and Address Information

Your student will now have everything they need to start band in the fall!!

Contact: jeffrey.bonifas@musicarts.com