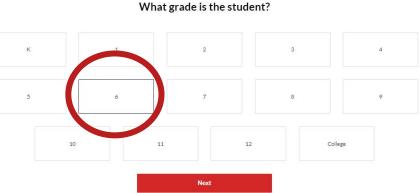

## Select Public School

entals in the US. We have more than 500 retail and affiliate those 200 dedicated educational representatives services as the country.

Select Grade Level

Get Started

- Search for School
- Confirm School
   Selection