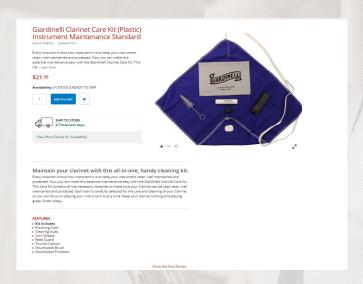

# Starter Packs include a folding music stand, and all cleaning supplies.

Care Kits have just cleaning supplies.