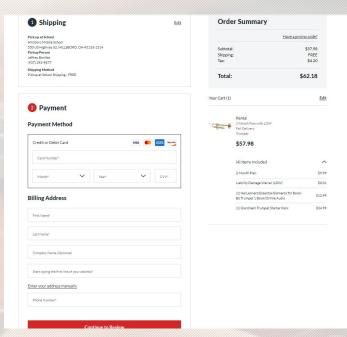

  - 9. Select "Pick up at School" for your Shipping Option
  - 10. Complete Payment and Address Information

Your student will now have everything they need to start band in the fall!!

Contact: jeffrey.bonifas@musicarts.com