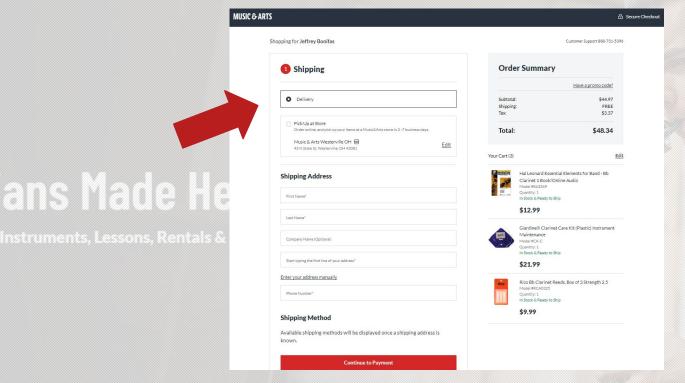

**Music & Arts Website** 

8

Select School Supplies Tab and Click "Let's Go!"

Rental Plan

Select Grade Level

Select Instrument

Keep items you need

Delivery Option