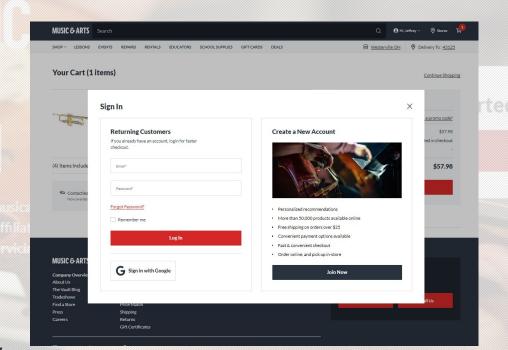

**Music & Arts Website** 

8

Select School Supplies Tab and Click "Let's Go!"

Rental Plan

Select Grade Level

Select Instrument

Keep items you need

Delivery Option

#### An Easy Online Rental Process

- 1. Go to musicarts.com Rental Tab click "LETS' GO" 6. Select the instrument and verify Introductory Rate
- 3. Select student's grade level for next school year 8. Checkout and "Create An Account"
- 4. Select and verify school
- 5. Select "FALL" for your Delivery Time
- 2. Select "Public, Private, or Traditional School" 7. Select the needed supplies and add to cart