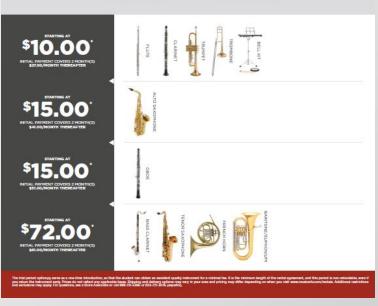

# FAST! EASY! CONVENIENTI PEAGE OF MINDI

**PAY ONLY** 

\$10 or \$15

INSTRUMENT & MAINTENANCE
For <u>FALL</u> Delivery

\$10

**MONTHLY RATE: \$27-Instrument & \$7-Repair Coverage** 

\$15

**MONTHLY RATE: \$41-Instrument & \$9-Repair Coverage** 

**MONTHLY RATE: \$51-Instrument & \$9-Repair Coverage** 

\$75

**MONTHLY RATE: \$61-Instrument & \$14-Repair Coverage** 