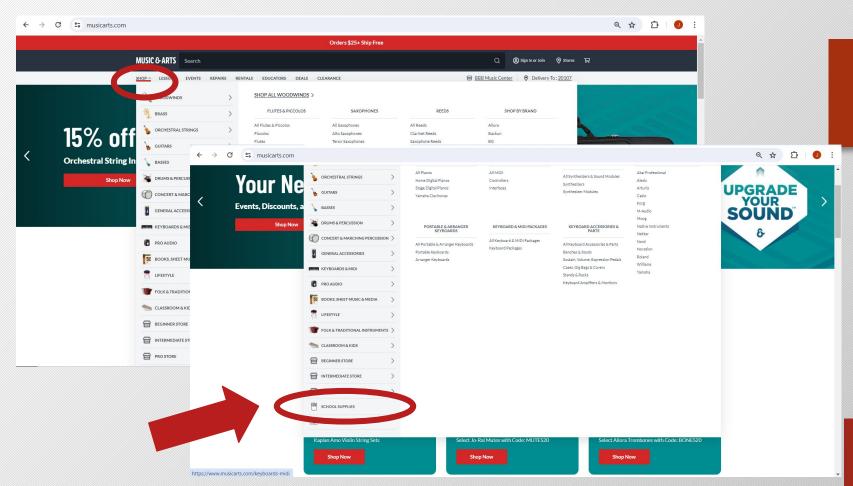

## **New Website**

Trusted by Teachers and educator-approved

**Select Rental Tab and Click "Let's Go!"** 

Next

Rental Plan

### Choose your school supplies

Music educators strongly recommend these supplies for class.

Next

ted

Lette Coll

- Order Summary
- Create a New Account

Actis Gol

- Shipping "Pickup at School"
- Free Option.

**Music & Arts Website** 

8

Select School Supplies Tab and Click "Let's Go!"

Rental Plan

Select Grade Level

Select Instrument

Keep items you need

Delivery Option