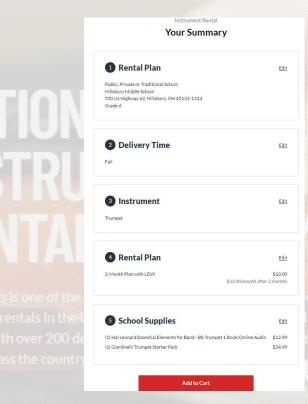

### Select a rental plan

The rental plan option(s) are discounted at times from the monthly rate to serve as a one-time introduction, so that the student can obtain an excellent quality instrument for a minimal fee.

#### Select a rental plan

The rental plan option(s) are discounted at times from the monthly rate to serve as a one-time introduction, so that the student can obtain an excellent quality instrument for a minimal fee.

Include Liability Damage Waiver (LDW) What's this?

Next

The state of the s

entals in the U.S. We have more than 5000 retail and attitude

- Rental Plan Summary
  - Select Supplies

School Supplies