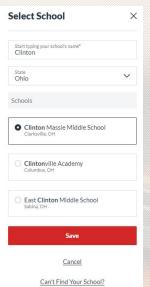

## Select Public School

entals in the US. We have more than 500 retail and affiliate those 200 dedicated educational representatives services as the country.

Select Grade Level

Get Started

- Search for School
- Confirm School
   Selection

#### An Easy Online Rental Process

- 1. Go to musicarts.com Rental Tab click "LETS' GO" 6. Select the instrument and verify Introductory Rate
- 3. Select student's grade level for next school year 8. Checkout and "Create An Account"
- 4. Select and verify school
- 5. Select "FALL" for your Delivery Time
- 2. Select "Public, Private, or Traditional School" 7. Select the needed supplies and add to cart