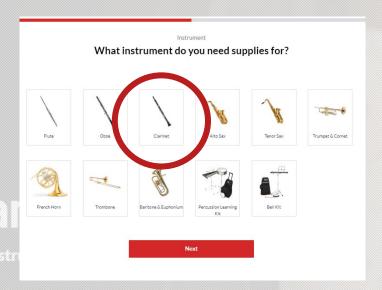

#### Summer

Reserve a rental instrument for your school's summer program

Next

th over 200 dedicated educational representatives servicing ss the country.

- Select "Fall" Delivery
- Select Instrument