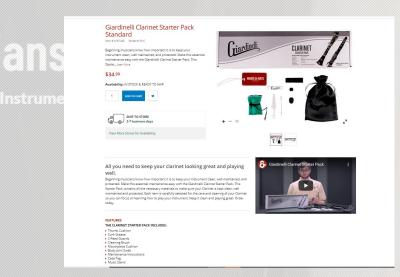

# Starter Packs include a folding music stand, and all cleaning supplies.

Care Kits have just cleaning supplies.