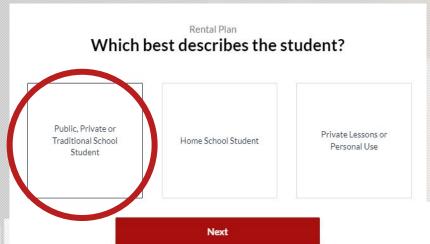

## Select Public School

entals in the US. We have more than 500 retail and affiliate those 200 dedicated educational representatives services as the country.

Select Grade Level

Get Started

- Search for School
- Confirm School
   Selection

#### An Easy Online Rental Process

- 1. Go to musicarts.com Rental Tab click "LETS' GO" 6. Select the instrument and verify Introductory Rate
- 3. Select student's grade level for next school year 8. Checkout and "Create An Account"
- 4. Select and verify school
- 5. Select "FALL" for your Delivery Time
- 2. Select "Public, Private, or Traditional School" 7. Select the needed supplies and add to cart